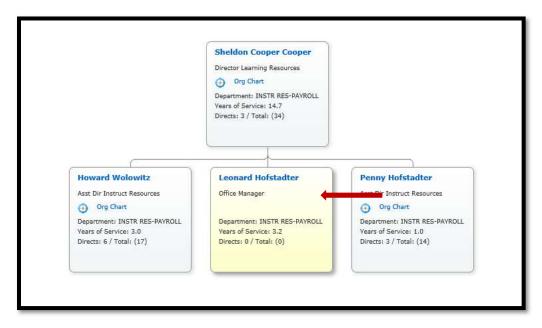

Option #2: Click the My Org Chart link to view your organizational chart

Page | 3 HRIS 8/9/2017

Option #3: Click Advanced Search to get a list of available search options

In this example, Job Title: Property Manager was searched.