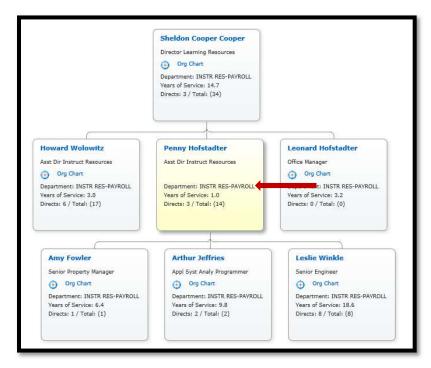

Option #2: Click the My Org Chart link to view your organizational chart

Page | 3 HRIS 8/9/2017

Option #3: Click Advanced Search to get a list of available search options

In this example, Job Title: Property Manager was searched.