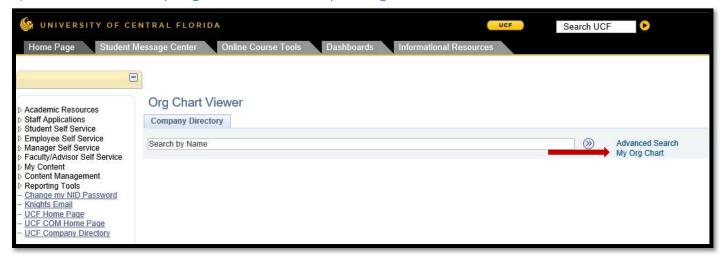

### **Getting Started**

- 1. Logon to the myUCF portal (my.ucf.edu).
- 2. From the myUCF Menu, navigate and click on the UCF Company Directory link.

3. The Org Chart Viewer search page opens

Page | 1 HRIS 8/9/2017

#### Note:

- Feel free to click on the [-] on the myUCF Menu to collapse the menu and give you a full display of Company Directory
- You may also use the following keyboard combinations to zoom in or zoom out as well as reset your display to normal view.
  - o **CTRL** + will increase the view display
  - o CTRL will decrease the view display
  - o CTRL 0 will set your screen back to the default size
- 4. You have three options on this search page:
  - a. In the search field, you can search for anyone by Name
  - b. Click the My Org Chart link to view your organizational chart
  - c. Click the Advanced Search to get a list of available search options and do a refine search