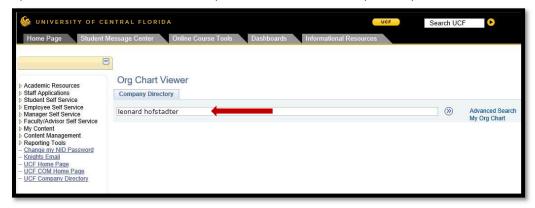

Visit the Company Directory website (http://hr.ucf.edu/company-directory/) to see a video presentation on the three options.

Option #1: In the search field you can search for anyone by Name

Page | 2 HRIS 8/9/2017