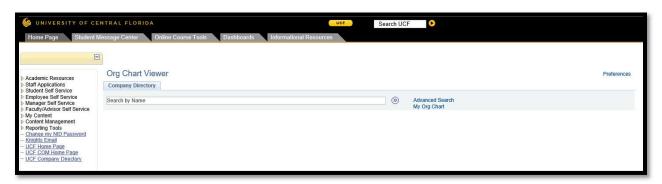

#### Note:

- Feel free to click on the [-] on the myUCF Menu to collapse the menu and give you a full display of Company Directory
- You may also use the following keyboard combinations to zoom in or zoom out as well as reset your display to normal view.
  - o **CTRL** + will increase the view display
  - o CTRL will decrease the view display
  - o CTRL 0 will set your screen back to the default size
- 4. You have three options on this search page:
  - a. In the search field, you can search for anyone by Name
  - b. Click the My Org Chart link to view your organizational chart
  - c. Click the Advanced Search to get a list of available search options and do a refine search