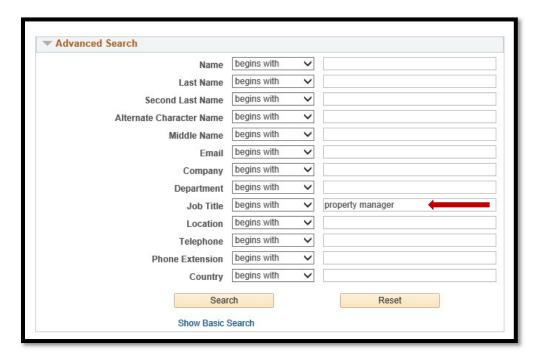

Option #2: Click the My Org Chart link to view your organizational chart

Page | 3 HRIS 8/9/2017

Option #3: Click Advanced Search to get a list of available search options

In this example, Job Title: Property Manager was searched.