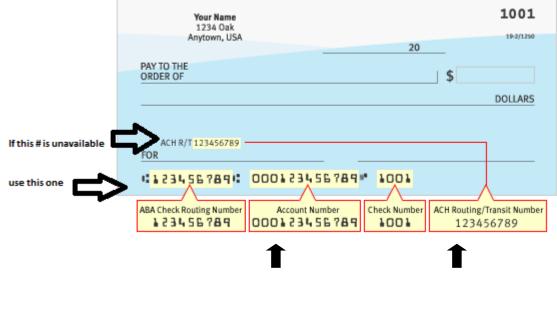

**Account Number(s):** Please make sure the account number(s) written on this form are correct. If you are unsure, please contact the applicable financial institution.

**Transit Routing Number(s):** This is the nine-digit number that identifies the financial institution (bank, savings and loan or credit union). It is found in the bottom left hand corner of personal checks for Direct Deposit(s) into checking accounts. Savings account transit routing numbers should be verified with the financial institution(s) because the banking codes are not correct on deposit slips. If the transit routing number(s) are incorrect, funds will not be posted to account(s). If you are unsure, please contact the applicable financial institution.

### Enroll in Direct Deposit Today!

Fill out the Direct Deposit form and return it to UCF Payroll Services. The following shows where to find the routing and account numbers on your check: